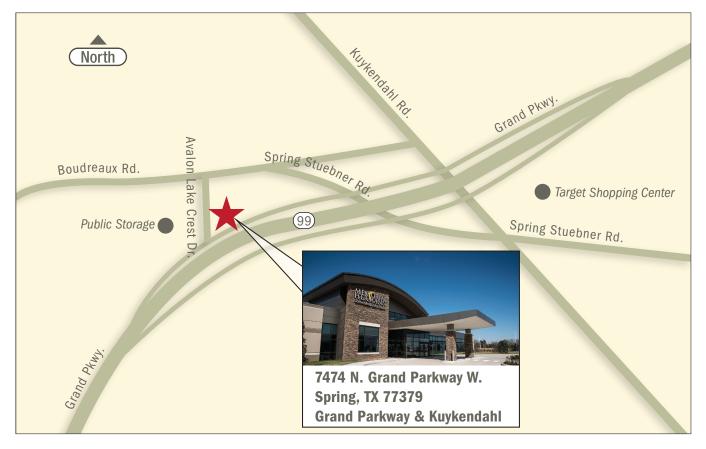

# Directions to Memorial Hermann Convenient Care Center in Spring

We recommend entering the location name, Memorial Hermann Convenient Care Center in Spring, in Google and Apple Maps. Otherwise, please enter the FULL address, including zip code as we are experiencing technical issues with Apple Maps and other GPS mapping technologies regarding location accuracy.

## From TX-99 East/Grand Parkway

Exit Kuykendahl/Spring Stuebner Road Make sharp LEFT on Spring Stuebner Road Make a U-TURN under TX-99 Memorial Hermann Convenient Care Center will be on the RIGHT (Facility is immediately before the Public Storage)

### From TX-99 West/Grand Parkway

Exit Kuykendahl/Spring Stuebner Road Remain on the feeder road Memorial Hermann Convenient Care Center will be on the RIGHT (Facility is immediately before the Public Storage)