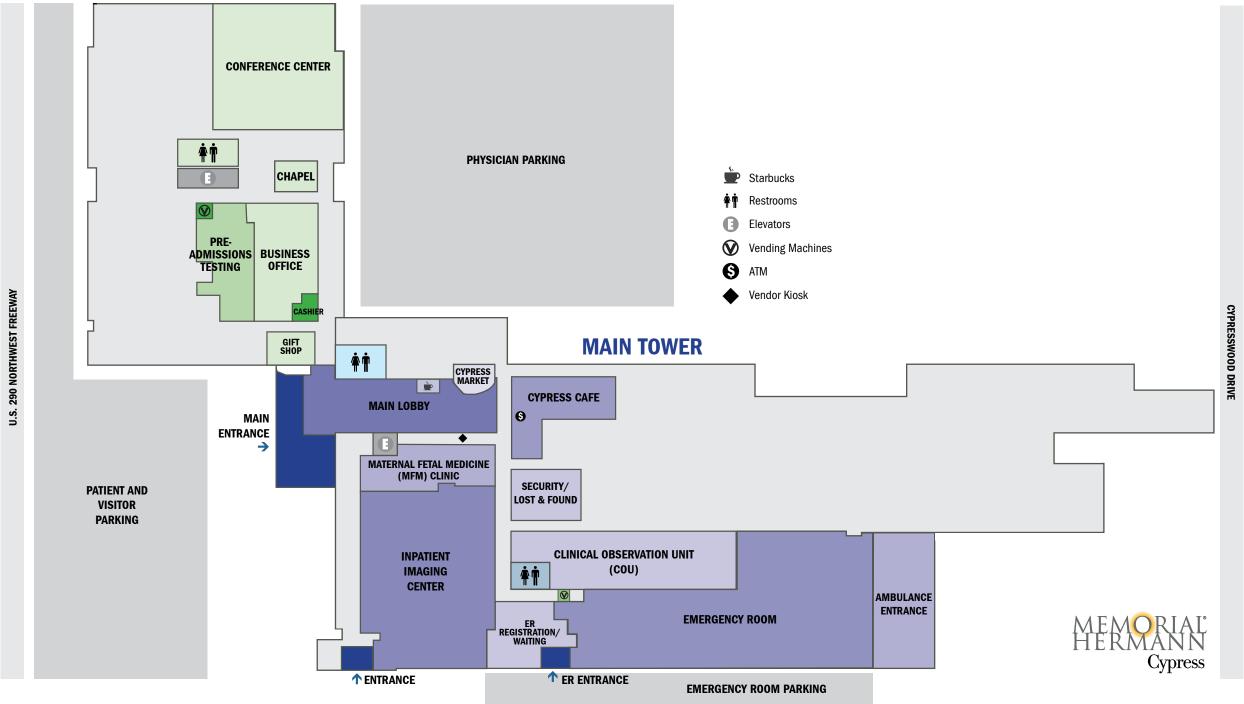

ional Medicine                          | 1     |
| Outpatient Imaging Center                                          | 1     |
| Pharmacy                                                           | 1     |
| Prevention and Recovery Center (PaRC) Intensive Outpatient Program | 3     |
| Primary Care Physicians                                            | 1     |
| Sports Medicine & Rehabilitation                                   | 1     |
| Wound Care                                                         | 1     |

**Main Hospital:** 346.231.4000 **Admissions:** 346.231.5922 Billing: 713.338.5502

**Patient Relations:** 346.231.5923

**Security:** 346.302.0166 **Volunteers:** 346.231.4289

www.memorialhermann.org/cypress

Hospital First Floor Detailed Map (over)



## **SOUTH TOWER**