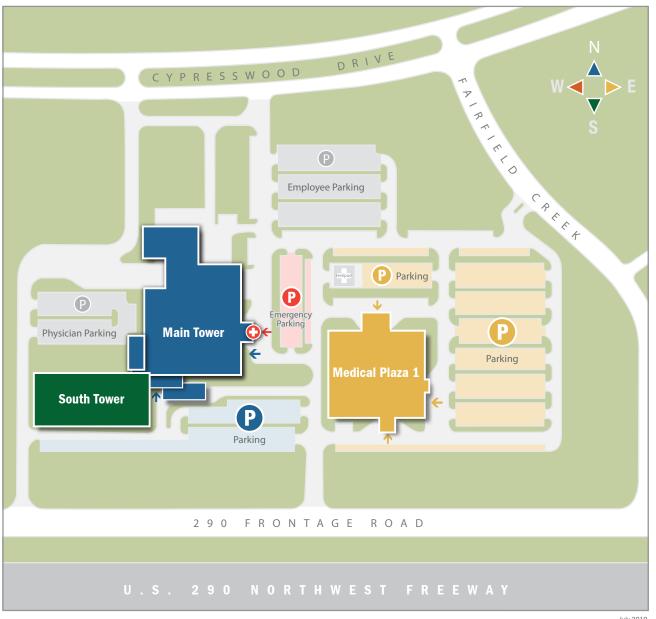

## MEMORIAL HERMANN CYPRESS HOSPITAL CAMPUS MAP

July 2019

**EMERGENCY** This is a non-smoking campus 0 Building Entrances KEY Patient and Visitor Parking

## **HOSPITAL DIRECTORY** (alphabetical listing)

27800 Northwest Freeway, Cypress, TX 77433

| MAIN TOWER DEPARTMENT                | FLOOR |
|--------------------------------------|-------|
| Cafeteria / Cypress Cafe             | 1     |
| Cardiac Cath Lab                     | 2     |
| Cardiac Services                     | 2     |
| Cardiovascular Recovery Unit (CVRU)  | 2     |
| Clinical Observation Unit (COU)      | 1     |
| Cypress Market                       | 1     |
| Endoscopy                            | 3     |
| EMERGENCY CENTER                     | 1     |
| Inpatient Imaging Center             | 1     |
| Maternal Fetal Medicine (MFM) Clinic | 1     |
| Pulmonary Function Testing           | 2     |
| Security/Lost & Found                | 1     |
| Starbucks                            | 1     |
| Surgery                              | 3     |
| Surgery Pre-op                       | 3     |
| Surgery Recovery/PACU                | 3     |
| Volunteer Services                   | 2     |

| SOUTH TOWER DEPARTMENT                 | FLOOR |
|----------------------------------------|-------|
| Administration                         | 1     |
| Cashier/Business Office                | 1     |
| Chapel                                 | 1     |
| Conference Center                      | 1     |
| Gift Shop                              | 1     |
| Medical Records/Release of Information | 1     |
| OB EMERGENCY CENTER                    | 5     |
| Pre-Admissions Testing                 | 1     |
| Patient Registration                   | 1     |
| Patient Rooms                          |       |
| 3 South: Cardiac/Neurology             | 3     |
| 4 South: Medical/Surgical              | 4     |
| Antepartum                             | 5     |
| Intensive Care Unit (ICU)              | 3     |
| Labor and Delivery                     | 5     |
| Neonatal Intensive Care Unit (NICU)    | 5     |
| Postpartum                             | 4     |

## **MEDICAL PLAZA 1 DIRECTORY** (alphabetical listing)

27700 Northwest Freeway, Cypress, TX 77433

| DEPARTMENT                                                         | FLOOR |
|--------------------------------------------------------------------|-------|
| Affiliated Physician Specialists                                   | 2-5   |
| Breast Care Center                                                 | 1     |
| Diagnostic Laboratory                                              | 1     |
| Occupational Health/Occupational Medicine                          | 1     |
| Outpatient Imaging Center                                          | 1     |
| Pharmacy                                                           | 1     |
| Prevention and Recovery Center (PaRC) Intensive Outpatient Program | 3     |
| Primary Care Physicians                                            | 1     |
| Sports Medicine & Rehabilitation                                   | 1     |
| Wound Care                                                         | 1     |