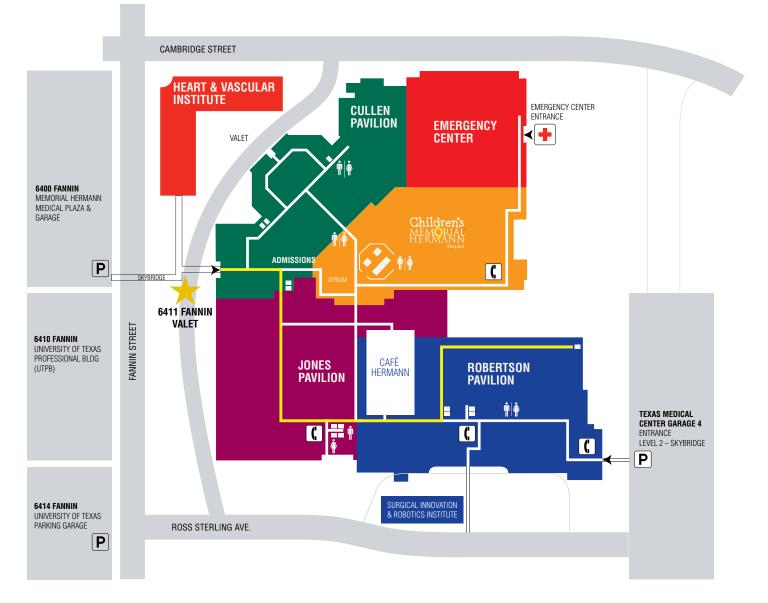

## Directions from Fannin Valet to Wound Care

- 1. Walk through the double door entrance of the hospital.
- 2. Once inside, proceed straight ahead and walk to the right of the welcome sign.
- 3. Go up the ramp and turn right at the hallway.
- 4. Continue straight until it comes to an end and take a left.
- 5. Follow the hallway, passing Café Hermann.
- 6. Turn left into the hallway on your left. Walk straight ahead through the open double doors.
- 7. Turn right and walk towards the elevator at the end of the hallway.
- 8. Take the elevator to the second floor.
- 9. Exit, turn left and walk directly ahead to Wound Care.