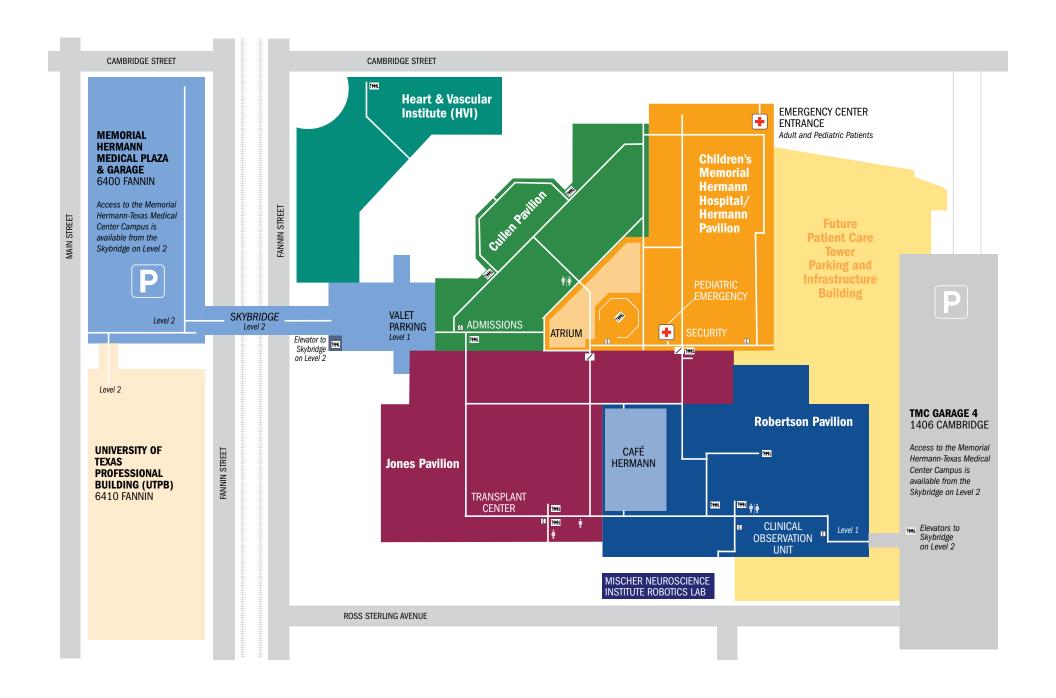

## **Finding Your Way**

Signature Suites

Our Campus consists of five pavilions: Cullen, Jones, Robertson, Heart & Vascular Institute and Children's Memorial Hermann Hospital (Hermann Pavilion).

2

5

To locate a patient, non-medical departments or for additional assistance, please use the **Guest Information Phones** located throughout the hospital.

TIRR Memorial Hermann is located in the Texas Medical Center at 1333 Moursund. It is not connected to our Campus. For directions, call 713.799.5000.

There are two parking garages connected to our Campus: Memorial Hermann Medical Plaza Garage, 6400 Fannin (ticket) TMC Garage 4, 1406 Cambridge (token)