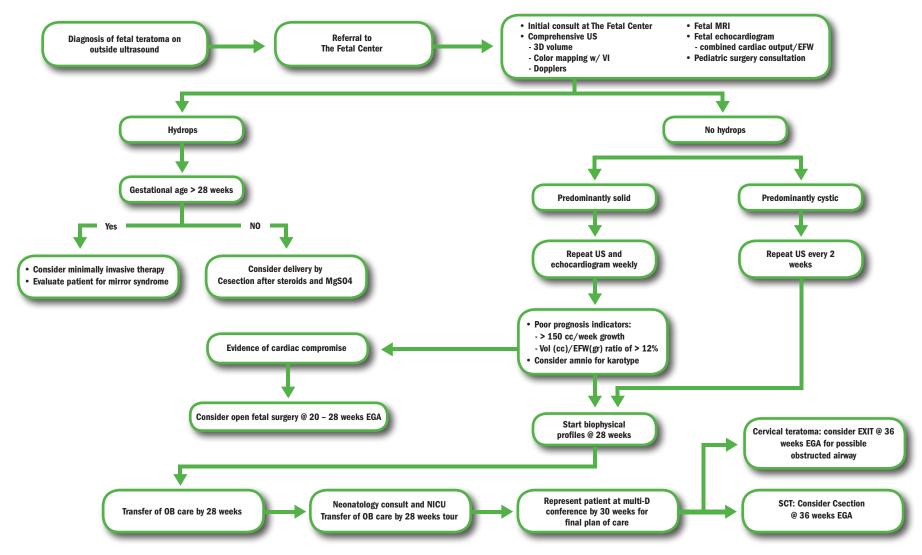

## The Fetal Center Fetal Teratoma Prenatal Care Algorithm

This flow chart was developed as a flexible educational tool to promote consistency in the general care of patients. It is not intended to substitute for or be used as professional medical advice for any individual and is not intended to set out a standard of care for any specific disease or condition. The treatment of patients requires the exercise of professional medical judgment in order to meet individual requirements. If you have questions regarding your or anyone else's health, medical care, or the diagnosis or treatment of a specific disease or condition, please consult with your personal healthcare provider.