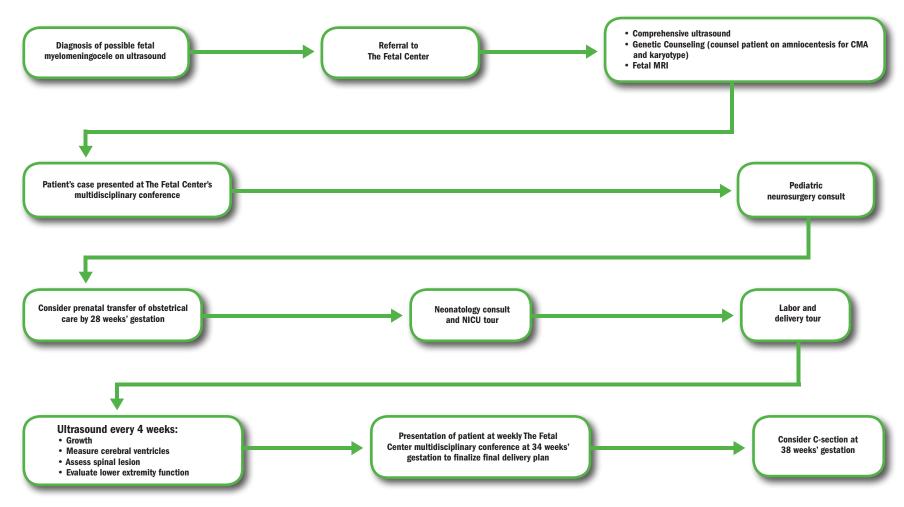

## The Fetal Center Spina Bifida without Fetal Intervention Prenatal Care Algorithm

This flow chart was developed as a flexible educational tool to promote consistency in the general care of patients. It is not intended to substitute for or be used as professional medical advice for any individual and is not intended to set out a standard of care for any specific disease or condition. The treatment of patients requires the exercise of professional medical judgment in order to meet individual requirements. If you have questions regarding your or anyone else's health, medical care, or the diagnosis or treatment of a specific disease or condition, please consult with your personal healthcare provider.